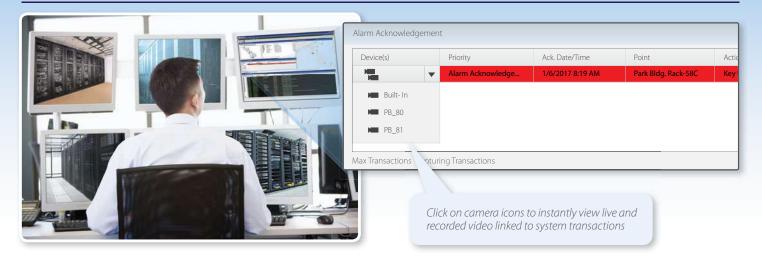

#### **ALARM ACKNOWLEDGEMENT**

## Video provides an extra layer of security.

- Automatically call-up video for specific transactions
- Store video logs of cabinet access, server rack actions, and user keystrokes
- Open up live video from Dynamic Map, Rack Actions screen, and Alarm Acknowledgement window
- Compare current and past states during alarm conditions by displaying live and recorded video side-by-side