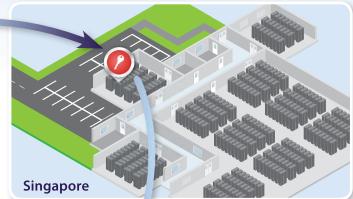

### **DYNAMIC MAPPING**

Dynamic Mapping provides a graphic display of your system so you can instantly visualize the security status of your server racks across multiple locations.

When a rack is in alarm, quickly drill-down to pinpoint its exact location.

×

Easy graphic interface shows front/back door status of server racks per door