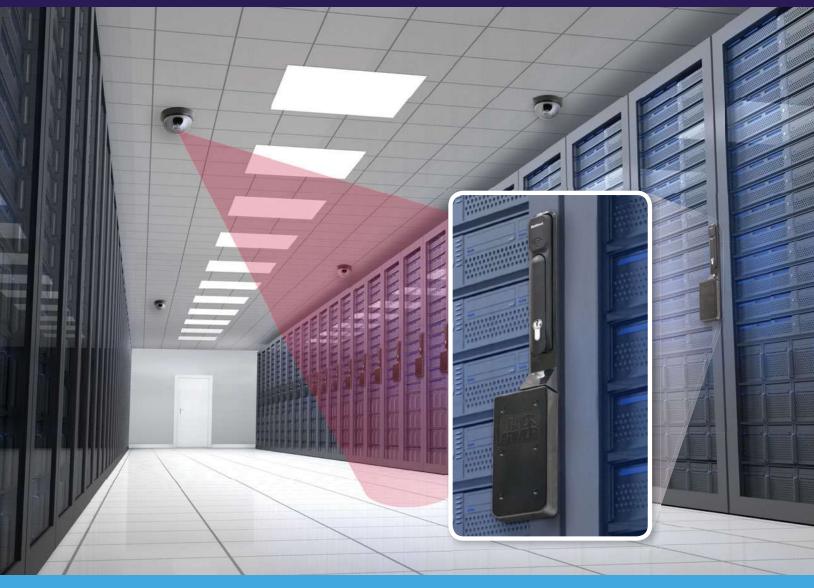

Intelligent physical security that tells you **WHO** (accesses your server racks), **WHERE, WHEN & HOW LONG** 

**Secure** – Restrict and monitor access to server racks at cabinet level. Identify who accessed specific racks and track the time the cabinet door was open.

**Notify** – Automatically send an email alert, sound an alarm or call-up video if server cabinets are unsecured.

**Report –** Robust reports generator provides customized audit report of access to server rack cabinets.

IDenticard®
ACCESS CONTROL

**RACK ARMOR™** server protection is a patented physical security solution from IDenticard® that secures and monitors server rack access at the cabinet level. With easy-to-use dynamic mapping and customizable reporting capabilities, RACK ARMOR server protection is the intelligent security system that tells you WHO accesses your server racks, WHERE, WHEN, and HOW LONG.