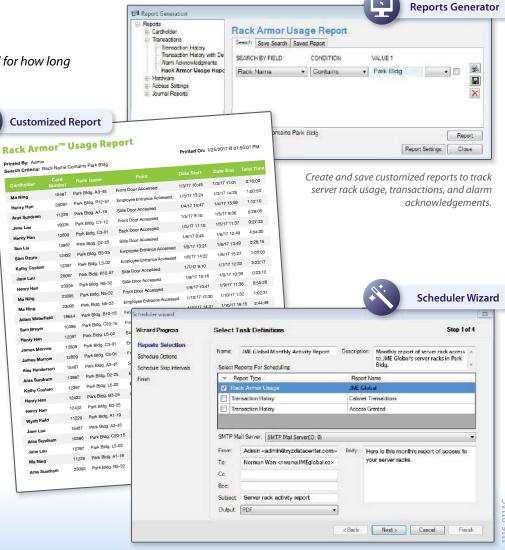

# **ROBUST REPORTS GENERATOR PROVIDES DETAILED** INFORMATION OF SERVER RACK ACCESS

· Generate complete information of user activity

 Filter transactions by customer, cardholder name, rack name, and more

Identify which door has been opened and for how long

· Link transactions to recorded video

· Export reports as Excel, Word, RTF, or PDF

> **JME Global Pte Ltd** Regional Reseller

> **Sales Inquiries:** +65 96732348 davidyeh@jmeastec.com

The Scheduler Wizard makes it easy to schedule saved reports to be automatically generated and emailed to selected recipients.