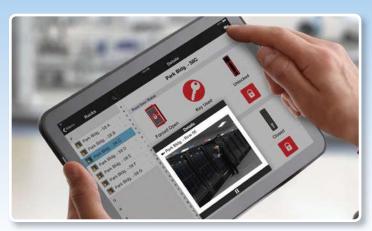

## Physical Data Security in the Palm of your Hands

Rack Armor Mobile blends physical data security with mobility to give you the power to remotely manage your daily security activities using your mobile phone or iPad.

- Lock, unlock, or lock-down individual rack doors or group of rack doors
- · Display live video (requires integration with select video management systems)
- · Instantly deactivate a cardholder record
- Add new cardholders and take photos