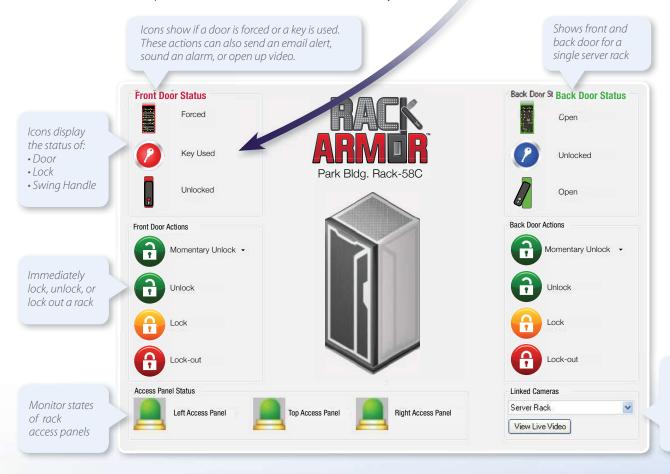

### **RACK ACTIONS**

The Rack Action screen provides instant verification of the security status for both the front and back doors of each cabinet.

Instantly view live video from all video cameras linked to the server rack.

×

Easy graphic interface shows front/back door status of server racks per door